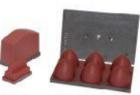

Universal steel socket

Dovetail Y for pad

Support f. padholder

Magnet clamp

Universal steel socket

Siliconepad

We offer a special customized padholder with magnetic click attachment which makes it possible to change pads in seconds without screwdriver or setup and it is a very short production stop.

Here are excamples of magnetic click attachments.

The Click attachment can be combined with special fitted packaging for delivery of pad and return of steel sockets.