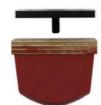

Universal steel socket

Dovetail Y for pad

Support f. padholder

Magnet clamp

Universal steel socket

Siliconepad

We offer a special customized padholder with magnetic click attachment which makes it possible to change pads in seconds without screwdriver or setup and it is a very short production stop.

Here are excamples of magnetic click attachments.

The Click attachment can be combined with special fitted packaging for delivery of pad and return of steel sockets.