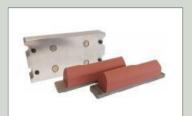

## SICATECH magnet- and click system

SICATECH magnetic quick release makes it easy and fast to change silicone pad and keep the placement.

Part no. 210000048

Dovetail Y for pad

Part no. 107101102-20 Support f. padholder 20 mm

Part no. 101101102-35 Support f. padholder 35 mm

Part no. 107101102-60 Support f. padholder 60 mm

Part no. 200000362 Magnet clamp w. 2 magnets

Part no. 200000365 Magnet clamp w. 4 magnets

Part no. 200000363

Universal steel socket

Dovetail Y for pad

Support f. padholder

Magnet clamp

Universal steel socket

Siliconepad

We offer a special customized padholder with magnetic click attachment which makes it possible to change pads in seconds without screwdriver or setup and it is a very short production stop.